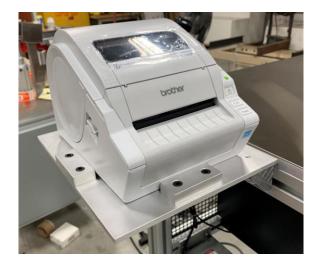

## End of Roll Data Printer Option pictured above on a WT-35 Rewind System

This is my pledge to our customers. If it is not right, we will make it right. We follow the Golden Rule at Web Techniques and treat others as we would want to be treated. If you ever have any questions or concerns about a Web Techniques product or service, feel free to contact me directly. Thank you for your business!