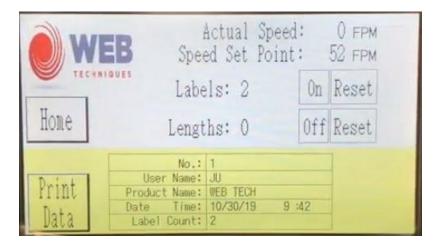

## **Features:**

- Allows End of Roll Data Printing with time stamp, user information and label count information
- Larger HMI Touchscreen interface to input data and print

## **Benefits:**

- Exact time stamp when printed for accurate and live rewind data
- Easy to use and operate with almost no set up required!